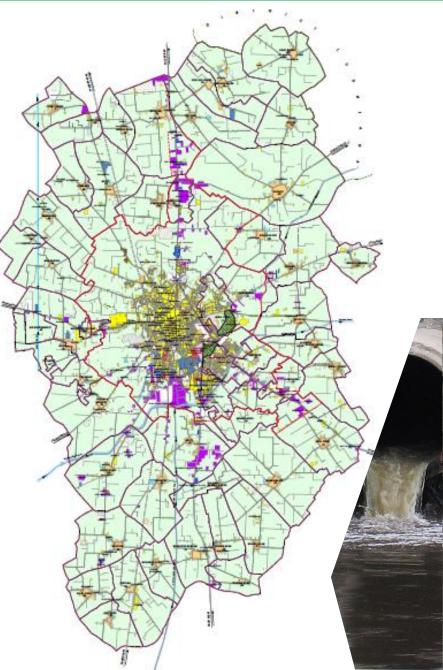

ct in the Heart of Malwa Region. L.P.A Malerkotla extends from 30°24' to 30°37' North latitude and 75°48 to 75°58' East longitude. Malerkotla is located on the Ludhiana-Sangrur road at a distance of 34 kms towards north of Sangrur. It lies about 150 KM south-west of Chandigarh, the capital city of Punjab and 192 KM south-east of Amritsar. It is located towards north-east at a distance of 105 KM from Bathinda and towards South at a distance of 43km from Ludhiana. It is well connected with the urban centers of Punjab; i.e. Patiala, Ludhiana, Sangrur, Dhuri. One State Highway SH-11 i.e. Ludhiana-Sangrur road and two MDR-32 i.e. Malerkotla-Nabha and Malerkotla-Raikot road passes through the city. The city is also having a railway station as the Ludhiana-Jakhal railway line passes through it.





### Municipal Council Malerkotla

### **City Sanitation Plan**

#### Introduction

#### **City Sanitation Plans**

City Sanitation Plans, sometimes also referred to as Municipal Sanitation Plans or Water and Sanitation Strategy Plans, are strategic planning processes for citywide sanitation sector development. To manage water resources, water safety plans exist. A citywide sanitation strategy includes the vision, missions, and goals of sanitation development as well as strategies to meet these goals.

Technical aspects, including strategies and programmes for the development of

- Solid waste management services
- Sewerage/ Drainage Services

Non-technical aspects, including strategies for the development of non-physical aspects such as

- Community Awareness And Participation
- Policy