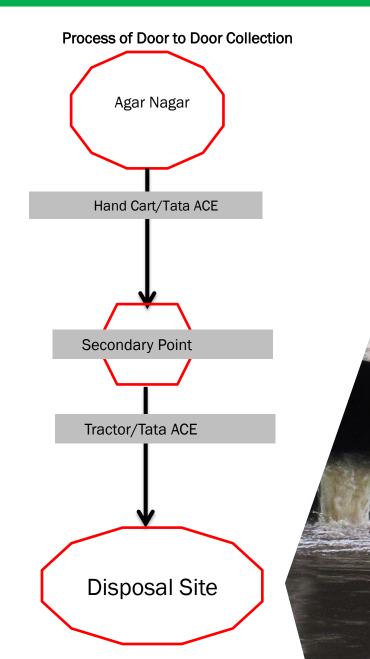

#### Action Plan for achieving 100% door to door collection

The Request for Proposal for collection of solid waste from Malerkotla City including road sweeping, door to door collection along with lifting, transportation unloading of waste to the identified SWM processing & treatment disposal site of solid waste as per SWM rules 2000. The Local Govt. Department of Punjab has created the cluster for Patiala region for scientific treatment of solid waste. Now The govt. is going to established the treatment plant in this region for all Municipalities, Malerkotla city is part of that cluster.

#### Action Plan for 100% transportation of waste

Municipal Council Malerkotla has already achieved the this reforms. Municipal Council has **adequate no. of vehicles :** 

| Type of Vehicle  | No. of Vehicle |
|------------------|----------------|
| Tractor trolly   | 15             |
| Tata ACE         | 4              |
| Sweeping Machine | 1              |
| Loader           | 1              |
| JCB              | 1              |
| Cow Catcher      | 1              |
| Hand Carts       | 112            |