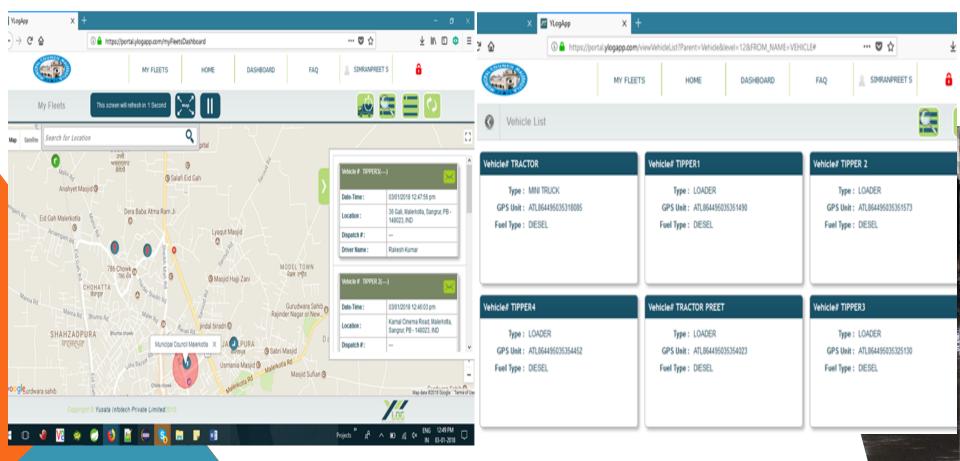

### Use of VTS for efficient monitoring of transportation of waste including vehicle tracking system by GPS/GIS.

For efficient monitoring of transportation of waste the vehicles tracking system the GPS/GIS will be provided by the successful bidder and all the vehicles will be used for this purpose.

Malerkotla Municipal Council

Total 6 Vehicles (4 Tippers and 2 Tractors)

Reporting frequancy (2 Min on Ignition On and 10 Min on Ignition Off)