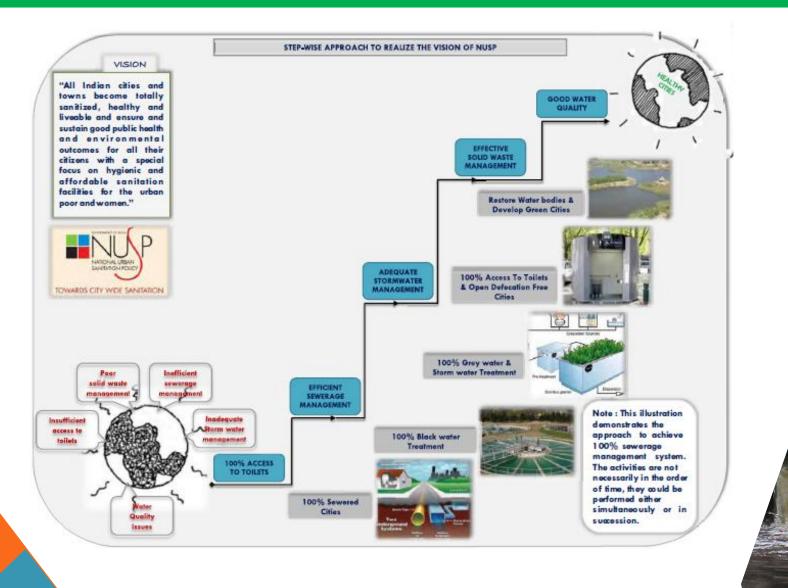

#### Vision:

The vision for Urban Sanitation in India is:

All Indian cities and towns become totally sanitized, healthy and livable and ensure and sustain good public health and environmental outcomes for all their citizens with a special focus on hygienic and affordable sanitation facilities for the urban poor and women. **Key Sanitation Policy Issues:** 