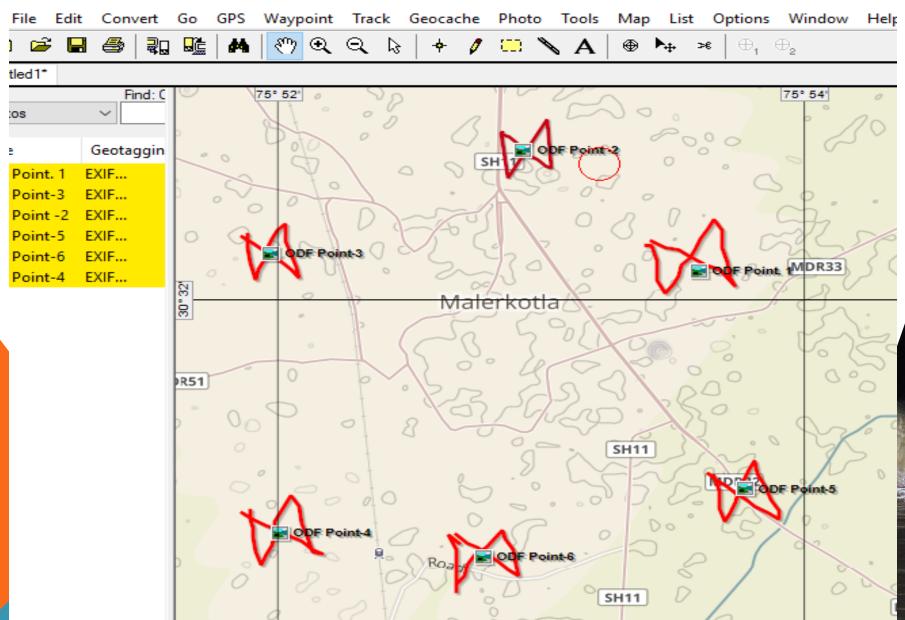

| Secondary Points: |          |                                       |        |          |                                     |  |  |  |  |  |
|-------------------|----------|---------------------------------------|--------|----------|-------------------------------------|--|--|--|--|--|
| Sr.No.            | Ward No. | Location                              | Sr.No. | Ward No. | Location                            |  |  |  |  |  |
| 1                 | 25       | DiwanKhana                            | 23     | 16       | Railway Road Baghwala               |  |  |  |  |  |
| 2                 | 18       | Club Chowk                            | 24     | 13       | Back side EO. Residence             |  |  |  |  |  |
| 3                 | 15       | Near Kali Mata Mandir                 | 25     | 15       | Malwa Gas Agency                    |  |  |  |  |  |
| 4                 | 15       | Oppt. To Easy Day Store, Stadium Road | 26     | 15       | Govt. Hospital                      |  |  |  |  |  |
| 5                 | 21       | Mohalla Khateka                       | 27     | 15       | Lovkhush Nagar Road                 |  |  |  |  |  |
| 6                 | 18       | Backside Of A. S. Jain School         | 28     | 14       | Slaughter House                     |  |  |  |  |  |
| 7                 | 15       | Alflah Colony                         | 29     | 30       | Near Sadhewala Park                 |  |  |  |  |  |
| 8                 | 22       | Mohalla Bathindian Mata Rani Road     | 30     | 30       | Near Transformer, Mohalla Bhunsi    |  |  |  |  |  |
| 9                 | 10       | Sabji Mandi Road                      | 31     | 29       | Shejadpura                          |  |  |  |  |  |
| 10                | 19       | College Road                          | 32     | 31       | Khara Khir                          |  |  |  |  |  |
| 11                | 8        | Qila Rehamatgarh                      | 33     | 27       | Raikot Road, near Dasmesh Factory   |  |  |  |  |  |
| 12                | 8        | Purana Qila                           | 34     | 1        | Near Edgah                          |  |  |  |  |  |
| 13                | 4        | Near Jamalpura Community Hall         | 35     | 2        | Near Gujarawala Kabaristan          |  |  |  |  |  |
| 14                | 4        | Near OHR, Samalpura                   | 36     | 31       | Mohalla Maler, Near Balmiki Mandir  |  |  |  |  |  |
| 15                | 3        | Chand Kanda, Ludhiana Byepas Road     | 37     | 33       | City Road, Near ice factory         |  |  |  |  |  |
| 16                | 23       | Kutti Road, Mohalla Berian            | 38     | 33       | Rodda Wali Sarak, near Library      |  |  |  |  |  |
| 17                | 20       | Mohalla Makbarian                     | 39     | 30       | Mohalla Lohara                      |  |  |  |  |  |
| 18                | 15       | Satha Chowk                           | 40     | 32       | Mohalla Gujran                      |  |  |  |  |  |
| 19                | 17       | Mohalla Chor Maran                    | 41     | 29       | Abdulla Road                        |  |  |  |  |  |
| 20                | 26       | Nehru Market Kila Gate                | 42     | 31       | Mana Road, Near Mamaji's Masjid     |  |  |  |  |  |
| 21                | 26       | Mohalla Beri Wala                     | 43     | 28       | Mana Phatak                         |  |  |  |  |  |
| 22                | 14       | Mohalla Ravidas Nagar                 | 44     | 33       | Ludhiana Byepass, Oppt.vJain Sweets |  |  |  |  |  |

### Secondary Points : GIS Mapping

Map List Options Window Help ools А