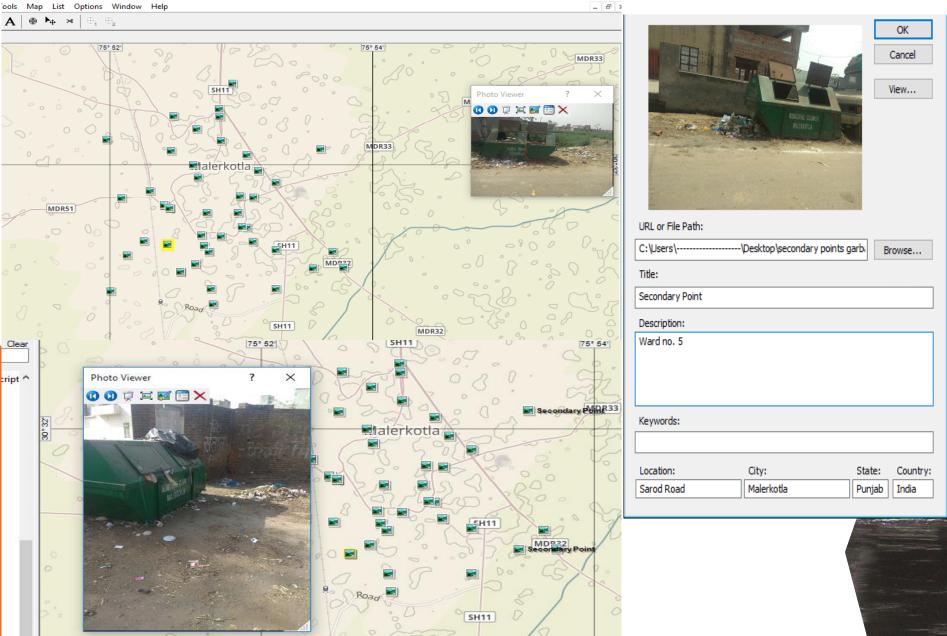

| Secondary Points: |          |                                       |        |          |                                     |  |  |  |  |  |
|-------------------|----------|---------------------------------------|--------|----------|-------------------------------------|--|--|--|--|--|
| Sr.No.            | Ward No. | Location                              | Sr.No. | Ward No. | Location                            |  |  |  |  |  |
| 1                 | 25       | DiwanKhana                            | 23     | 16       | Railway Road Baghwala               |  |  |  |  |  |
| 2                 | 18       | Club Chowk                            | 24     | 13       | Back side EO. Residence             |  |  |  |  |  |
| 3                 | 15       | Near Kali Mata Mandir                 | 25     | 15       | Malwa Gas Agency                    |  |  |  |  |  |
| 4                 | 15       | Oppt. To Easy Day Store, Stadium Road | 26     | 15       | Govt. Hospital                      |  |  |  |  |  |
| 5                 | 21       | Mohalla Khateka                       | 27     | 15       | Lovkhush Nagar Road                 |  |  |  |  |  |
| 6                 | 18       | Backside Of A. S. Jain School         | 28     | 14       | Slaughter House                     |  |  |  |  |  |
| 7                 | 15       | Alflah Colony                         | 29     | 30       | Near Sadhewala Park                 |  |  |  |  |  |
| 8                 | 22       | Mohalla Bathindian Mata Rani Road     | 30     | 30       | Near Transformer, Mohalla Bhunsi    |  |  |  |  |  |
| 9                 | 10       | Sabji Mandi Road                      | 31     | 29       | Shejadpura                          |  |  |  |  |  |
| 10                | 19       | College Road                          | 32     | 31       | Khara Khir                          |  |  |  |  |  |
| 11                | 8        | Qila Rehamatgarh                      | 33     | 27       | Raikot Road, near Dasmesh Factory   |  |  |  |  |  |
| 12                | 8        | Purana Qila                           | 34     | 1        | Near Edgah                          |  |  |  |  |  |
| 13                | 4        | Near Jamalpura Community Hall         | 35     | 2        | Near Gujarawala Kabaristan          |  |  |  |  |  |
| 14                | 4        | Near OHR, Samalpura                   | 36     | 31       | Mohalla Maler, Near Balmiki Mandir  |  |  |  |  |  |
| 15                | 3        | Chand Kanda, Ludhiana Byepas Road     | 37     | 33       | City Road, Near ice factory         |  |  |  |  |  |
| 16                | 23       | Kutti Road, Mohalla Berian            | 38     | 33       | Rodda Wali Sarak, near Library      |  |  |  |  |  |
| 17                | 20       | Mohalla Makbarian                     | 39     | 30       | Mohalla Lohara                      |  |  |  |  |  |
| 18                | 15       | Satha Chowk                           | 40     | 32       | Mohalla Gujran                      |  |  |  |  |  |
| 19                | 17       | Mohalla Chor Maran                    | 41     | 29       | Abdulla Road                        |  |  |  |  |  |
| 20                | 26       | Nehru Market Kila Gate                | 42     | 31       | Mana Road, Near Mamaji's Masjid     |  |  |  |  |  |
| 21                | 26       | Mohalla Beri Wala                     | 43     | 28       | Mana Phatak                         |  |  |  |  |  |
| 22                | 14       | Mohalla Ravidas Nagar                 | 44     | 33       | Ludhiana Byepass, Oppt.vJain Sweets |  |  |  |  |  |

### Secondary Points : GIS Mapping

Map List Options Window Help ools А