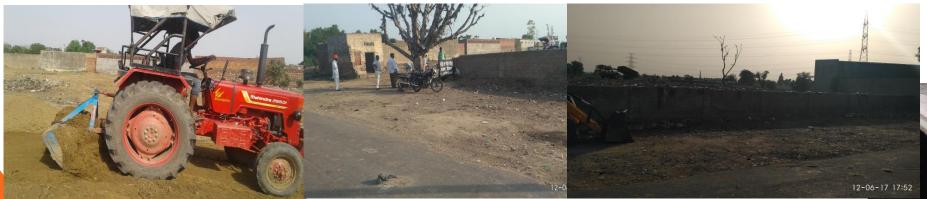

#### Action Plan for 100% transportation of waste

Municipal Council Malerkotla has already achieved the this reforms. Municipal Council has **adequate no. of vehicles :** 

| Type of Vehicle  | No. of Vehicle |
|------------------|----------------|
| Tractor trolly   | 15             |
| Tata ACE         | 4              |
| Sweeping Machine | 1              |
| Loader           | 1              |
| JCB              | 1              |
| Cow Catcher      | 1              |
| Hand Carts       | 112            |

### Use of VTS for efficient monitoring of transportation of waste including vehicle tracking system by GPS/GIS.

For efficient monitoring of transportation of waste the vehicles tracking system the GPS/GIS will be provided by the successful bidder and all the vehicles will be used for this purpose.