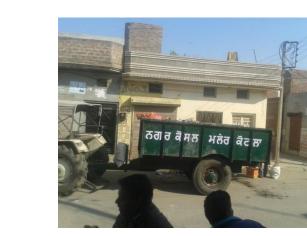

#### Action Plan for 100% transportation of waste

Municipal Council Malerkotla has already achieved the this reforms. Municipal Council has **adequate no. of vehicles :** 

| Type of Vehicle  | No. of Vehicle |
|------------------|----------------|
| Tractor trolly   | 15             |
| Tata ACE         | 4              |
| Sweeping Machine | 1              |
| Loader           | 1              |
| JCB              | 1              |
| Cow Catcher      | 1              |
| Hand Carts       | 112            |