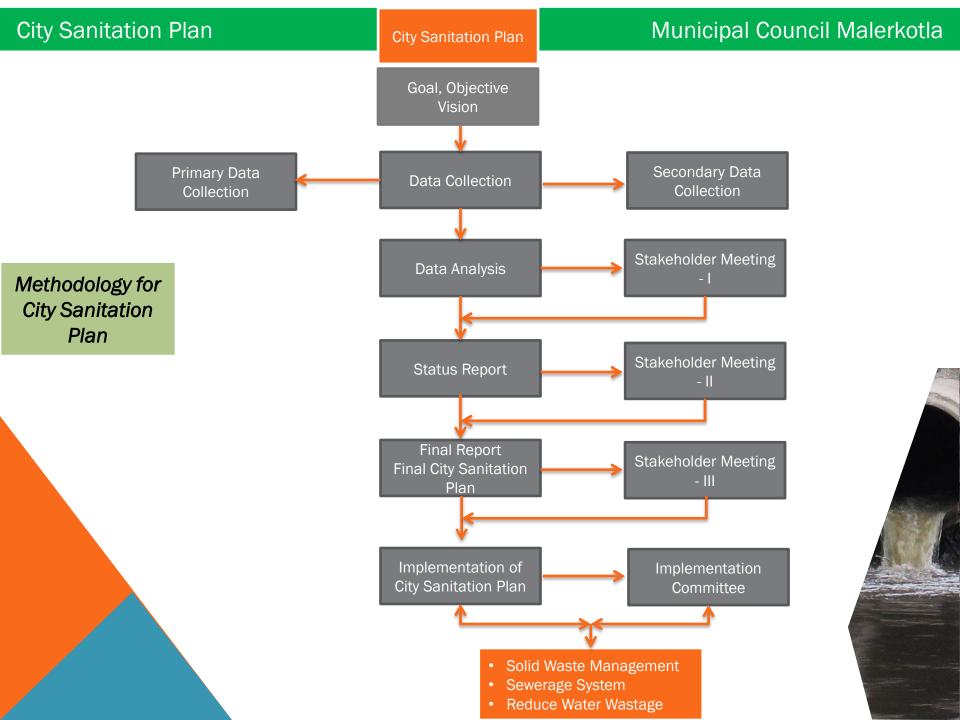

in the Heart of Malwa Region. L.P.A Malerkotla extends from 30°24' to 30°37' North latitude and 75°48 to 75°58' East longitude. Malerkotla is located on the Ludhiana-Sangrur road at a distance of 34 kms towards north of Sangrur. It lies about 150 KM south-west of Chandigarh, the capital city of Punjab and 192 KM south-east of Amritsar. It is located towards north-east at a distance of 105 KM from Bathinda and towards South at a distance of 43km from Ludhiana. It is well connected with the urban centers of Punjab; i.e. Patiala, Ludhiana, Sangrur, Dhuri. One State Highway SH-11 i.e. Ludhiana-Sangrur road and two MDR-32 i.e. Malerkotla-Nabha and Malerkotla-Raikot road passes through the city. The city is also having a railway station as the Ludhiana-Jakhal railway line passes through it.





### Municipal Council Malerkotla

### **City Sanitation Plan**

#### Introduction

#### **City Sanitation Plans**

City Sanitation Plans, sometimes also referred to as Municipal Sanitation Plans or Water and Sanitation Strategy Plans, are strategic planning processes for citywide sanitation sector development. To manage water resources, water safety plans exist. A citywide sanitation strategy includes the vision, missions, and goals of sanitation development as well as strategies to meet these goals.

Technical aspects, including strategies and programmes for the development of

- Solid waste management services
- Sewerage/ Drainage Services

Non-technical aspects, including strategies for the development of non-physical aspects such as

- Community Awareness And Participation
- Policy A